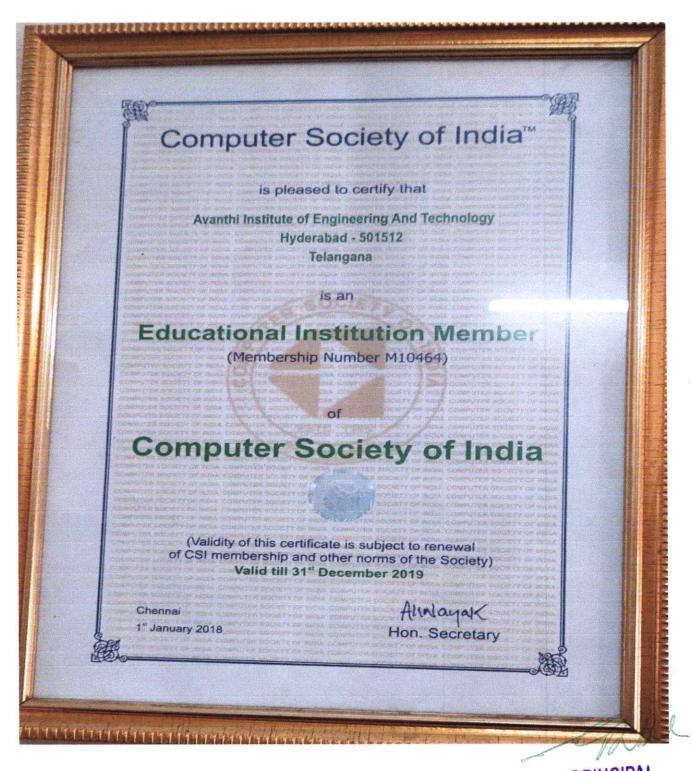

www.aietg.ac.in email: principal.avanthi@gmail.com



PRINCIPAL

Avanthi Institute of Engg. & Tech

Guntihanally (V), Abdullapurmet (Mdl) R.R.Dist

3



(Approved by AICTE, Recg. By Govt. of T.S & Affiliated to JNTUH, Hyderabad)
NAAC "B++" Accredited Institute

Gunthapally (V), Abdullapurmet(M), RR Dist, Near Ramoji Film City, Hyderabad -501512.

www.aietg.ac.in email: principal.avanthi@gmail.com



4

PRINCIPAL

Avanthi Institute of Engg. & Tech

Guntihapally (V). Abdullapurmet (Mdl) R.R. Dist

Avanthi Institute of Engineering and Technology



(Approved by AICTE, Recg. By Govt. of T.S & Affiliated to JNTUH, Hyderabad) NAAC "B++" Accredited Institute

Gunthapally (V), Abdullapurmet(M), RR Dist, Near Ramoji Film City, Hyderabad -501512.

www.aietg.ac.in email: principal.avanthi@gmail.com



5

PRINCIPAL Avanthi Institute of Engg. & Tech



(Approved by AICTE, Recg. By Govt. of T.S & Affiliated to JNTUH, Hyderabad) NAAC "B++" Accredited Institute

Gunthapally (V), Abdullapurmet(M), RR Dist, Near Ramoji Film City, Hyderabad -501512.

www.aietg.ac.in email: principal.avanthi@gmail.com



Avanthi Institute of Engineering and Technology

PRINCIPAL Avanthi Institute of Engg. & Tech Guntihapally (V). Abdullapurmet (Mdl) R.R.Dist



(Approved by AICTE, Recg. By Govt. of T.S & Affiliated to JNTUH, Hyderabad)

NAAC "B++" Accredited Institute

Gunthapally (V), Abdullapurmet(M), RR Dist, Near Ramoji Film City, Hyderabad -501512.

www.aietg.ac.in email: principal.avanthi@gmail.com



Avanthi Institute of Engineering and Technology

Avanthi Institute of Engg. & Technology

Avanthi Instit