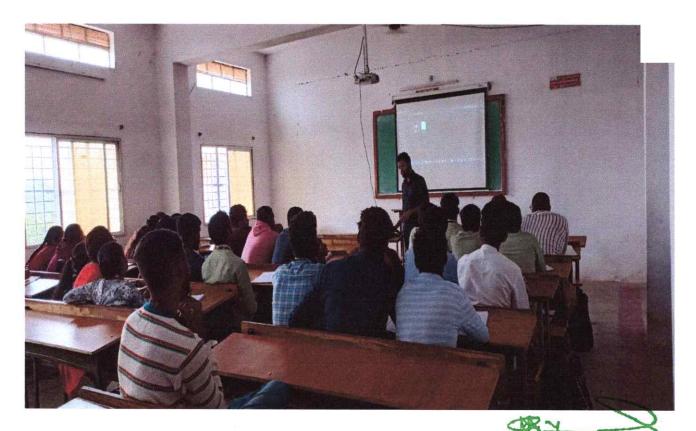

TE, Recg. By Govt. of T.S & Affiliated to JNTUH, Hyderabad)
NAAC "B++" Accredited Institute

Gunthapally (V), Abdullapurmet(M), RR Dist, Near Ramoji Film City, Hyderabad -501512. www.aietg.ac.in email: principal.avanthi@gmail.com

Participants

: Faculty and students

**Topic** 

: "JAVA Programming"

**Speakers** 

: Students of CSE

DATE

06-11-2018

# Report on Seminar "JAVA Programming"

A Seminar was conducted on The Basics java programming at 10.30AM in ECE Classroom. The seminar was delivered by Students of CSE . The Seminar was all about programming languages and howit will limit the halting problem in computing devices and also he has explained the computational methods of which an algorithm could be written. The Students had acquired knowledge regarding the computation methods.



PRINCIPAL

Avanthi Institute of Engg. & Tech

Guntihapally (V). Abdullapurmet (Mdl) R.R.Dist



(Approved by AICTE, Recg. By Govt. of T.S & Affiliated to JNTUH, Hyderabad)

NAAC "B++" Accredited Institute

Gunthapally (V), Abdullapurmet(M), RR Dist, Near Ramoji Film City, Hyderabad -501512. www.aietg.ac.in email: principal.avanthi@gmail.com

# The following Students have attended the SEMINAR ON JAVA

| S.NO | ROLL NUMBER | STUDENT NAME                       | ATTENDANCE |
|------|-------------|------------------------------------|------------|
| 1    | 17Q61A0501  | AMALLA VARSHITHA REDDY             | P          |
| 2    | 17Q61A0502  | ARRAM NAVEEN KUMAR                 | P          |
| 3    | 17Q61A0503  | AWRAD RAMYA                        | P          |
| 4    | 17Q61A0504  | BACHAN