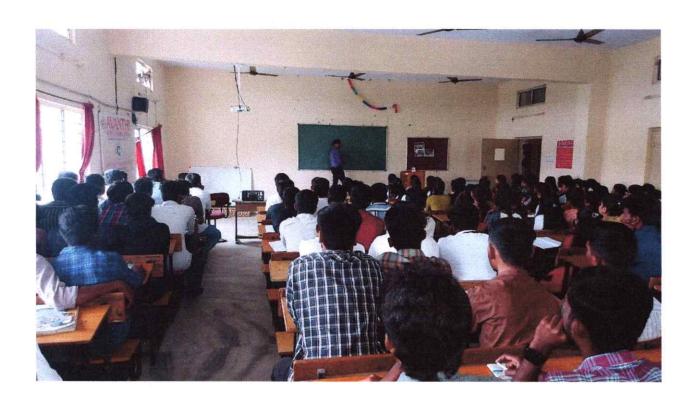

d by the Club IoT, Avanthi Institute of Engineering and Technology.

Note: Requesting the faculty members to adjust their class work.

Speakers

: Students of ECE Dept-RAKESH REDDY

Venue

: E-class room

Date

: 18/10/2020

Time

: 11:30 AM to 01:30 PM

Principal



(Approved by AICTE, Recg. By Govt. of T.S & Affiliated to JNTUH, Hyderabad)
NAAC "B++" Accredited Institute

Gunthapally (V), Abdullapurmet(M), RR Dist, Near Ramoji Film City, Hyderabad -501512. www.aietg.ac.in email: principal.avanthi@gmail.com

## Report on Webinar "IOT and its Applications"

Seminar was delivered by the students of CSE Dept, AIET. The seminar gave good understanding Of the present opportunities that are present in IOT and the student acquired knowledge in current IOT research domains and its applications.





(Approved by AICTE, Recg. By Govt. of T.S & Affiliated to JNTUH, Hyderabad)
NAAC "B++" Accredited Institute

Gunthapally (V), Abdullapurmet(M), RR Dist, Near Ramoji Film City, Hyderabad -501512. <a href="www.aietg.ac.in">www.aietg.ac.in</a> email: <a href="mailto:principal.avanthi@gmail.com">principal.avanthi@gmail.com</a>

#### **SPARK CLUB**

#### Logo:



#### About:

The SPARK CLUB is a student-run organization that provides resources, hosts activities/events, and aims to build a welcoming social setting for electrical & electronics engineering students and anyone interested in electrical engineering. We represent the electrical & electronics engineering students to the other branches, Faculty, and to external organizations by giving them a voice in academic affairs and open opport