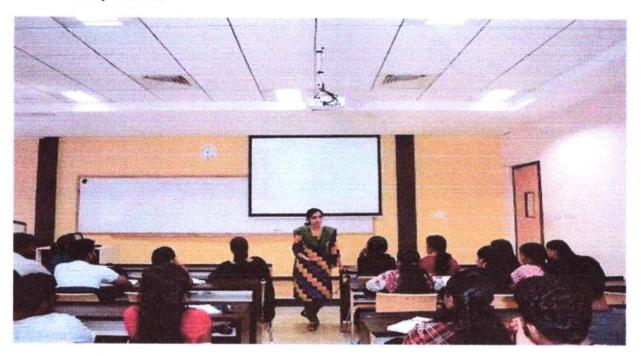

r | Ramesh Narige                    | Ramost          |
| 138 | Asst Professor | Gudipally Pavan Kumar            | Pavan           |
| 139 | Asst Professor | Neelakantam Kalagoni             | N. Falapeni     |
| 140 | Asst Professor | Nallabolu Pavani                 | Parau           |

Principal

PRINCIPAL

Avanthi Institute of Engg. & Tech

Gunthapath (A) Abdullapurmet (Mdl), R.R. Dist.



(Approved by AICTE, Recg. By Govt. of T.S & Affiliated to JNTUH, Hyderabad)

NAAC "B++" Accredited Institute

Gunthapally (V), Abdullapurmet(M), RR Dist, Near Ramoji Film City, Hyderabad -501512.

www.aietg.ac.in email: principal.avanthi@gmail.com

#### Seminar on Basic Concepts of Research and Its Methodologies

Details of the Resource Person: Ms. A. Santosh Kumari JNTU

No. of Participants: 140



Ms. A. Santosh Kumari, Explaining about on Basic Concepts of Research and Its Methodologies

A One-day Seminar on "Basic Concepts of Research and Its Methodologies" has been organized by the Department of MBA, Avanthi Institute of Engineering and Technology, Guntapally, on 17-12-2019. Ms. A. Santosh Kumari has discussed Qualitative research refers to much more subjective non- quantitative, use different methods of collecting data, analyzing data, interpreting data for meanings, definitions, characteristics, symbols metaphors of things. Qualitative research further classified into following types: Ethnography: This research mainly focus on culture of group of people which includes share attributes, language, practices, structure, value, norms and material things, evaluate human lifestyle.