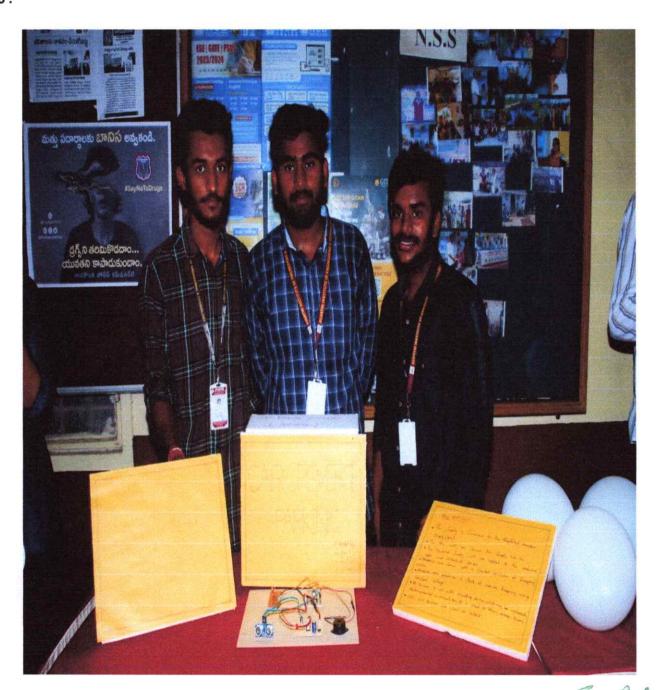

boration with            | R&D ,NSS UNIT                                     |   |  |

#### **Description:**

"National Level Techfest" was celebrated by Avanthi institute of Engineering & Technology on 14-10-2020.

- On this occasion principal Dr G. RamaChandra Reddy sir have addressed the event by speech.
- · Conducted Technical Events, projects.
- NSS officer G. Srinivas and NSS team organised the events like speeches for staff and students.

PRINCIPAL

Avanthi Institute of Engg. & Tech

Cuntihapally (V), Abdullapurmet Mdl) R.R.Dist



(Approved by AICTE, Recg. By Govt. of T.S & Affiliated to JNTUH, Hyderabad)
NAAC "B++" Accredited Institute

Gunthapally (V), Abdullapurmet(M), RR Dist, Near Ramoji Film City, Hyderabad -501512. www.aietg.ac.in email: principal.avanthi@gmail.com

Photo:



PRINCIPAL

Avanthi Institute of Engg. & Tech

Avanthi Institute of Engineering and Technology Conally (V), Abdullapurmet (Mdl) R.R.Dist



(Approved by AICTE, Recg. By Govt. of T.S & Affiliated to JNTUH, Hyderabad)
NAAC "B++" Accredited Institute

Gunthapally (V), Abdullapurmet(M), RR Dist, Near Ramoji Film City, Hyderabad -501512. www.aietg.ac.in email: principal.avanthi@gmail.com



PRINCIPAL

Avanthi Institute of Engg. & Tech

Guntihabally (V). Abdullapurmet (Mdi) R.R.Dist



(Approved by AICTE, Recg. By Govt. of T.S & Affiliated to JNTUH, Hyderabad)
NAAC "B++" Accredited Institute

Gunthapally (V), Abdullapurmet(M), RR Dist, Near Ramoji Film City, Hyderabad -501512. <a href="www.aietg.ac.in">www.aietg.ac.in</a> email: <a href="mailto:principal.avanthi@gmail.com">principal.avanthi@gma