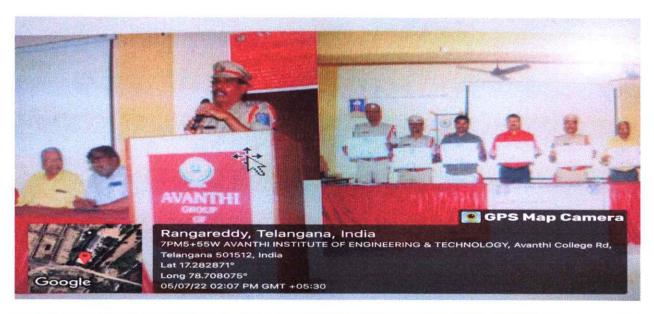

ity at 10.30AM in seminar hall. The seminar was delivered by Students of AVIH - RACHAKONNDA POLICE. The seminar was all about cybercrime and the current state of cyber-crime. Students learned a lot more about the data that we have on the current state of cybercrime. They have focused on the data that is our data security these days. They had taken into account the current concerns and outrages over the security of our data. Students have acquired knowledge





(Approved by AICTE, Recg. By Govt. of T.S & Affiliated to JNTUH, Hyderabad)
NAAC "B++" Accredited Institute

Gunthapally (V), Abdullapurmet(M), RR Dist, Near Ramoji Film City, Hyderabad -501512. <a href="https://www.aietg.ac.in">www.aietg.ac.in</a> email: <a href="mailto:principal.avanthi@gmail.com">principal.avanthi@gmail.com</a>









(Approved by AICTE, Recg. By Govt. of T.S & Affiliated to JNTUH, Hyderabad)

NAAC "B++" Accredited Institute

Gunthapally (V), Abdullapurmet(M), RR Dist, Near Ramoji Film City, Hyderabad -501512.

www.aietg.ac.in email: principal.avanthi@gmail.com

Hyderabad

01-11-2021

To,

The Principal,

Avanthi Institute of Engineering and Technology,

Hyderabad

Respected sir

Sub: Permission letter to Principal for conducting Seminar

Our Club IOT intends to conduct a seminar on "Basics python programming" in our Institution-on06-11-2021. We ask that you allow giving us Classroom to serve as the venue. It shall last for 3 hours. Kindly give our request a favorable consideration. Thanking you in anticipation.

Respectfully,

HOD (CSE)



(Approved by AICTE, Recg. By Govt. of T.S & Affiliated