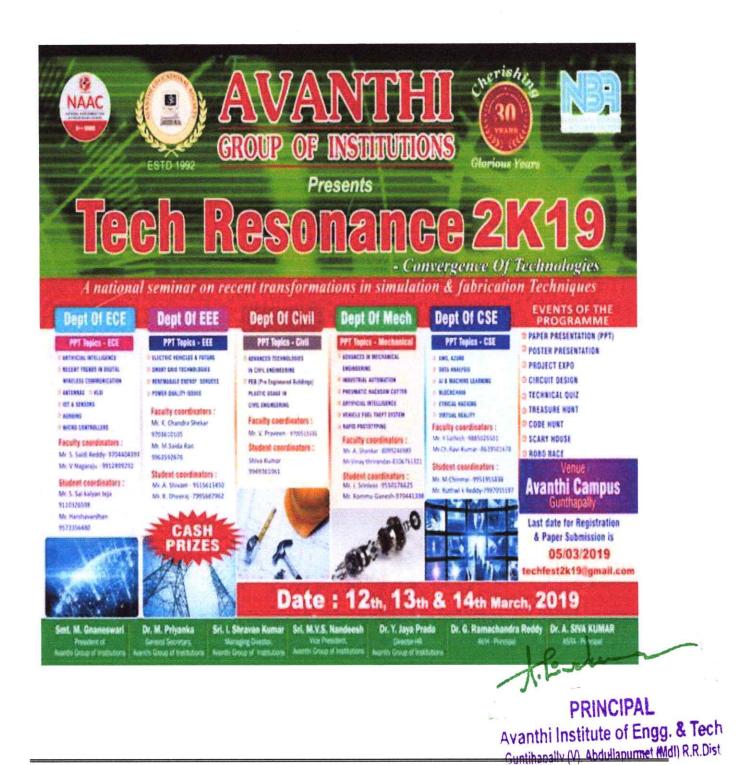

-------------------------------|-----------------------------------------------------|------------------------------------------|--------------------------------|
| 1    | AVANTHI<br>INSTITUTE OF<br>ENGINEERING &<br>TECHNOLOGY | Y.SATISH<br>A.SHANKAR<br>PRAVEEN<br>K.CHANDRASHAKER | National level<br>Tech Resonance<br>2K19 | 12-03-2019<br>TO<br>14-03-2019 |

We request you to give permission to organize the Tech Resonance 2K19

Thanking you Sir,

Yours Sincerely

Avanthi Institute of Engg. & Tech
Guntihapally (V). Abdullapurmet (Mdl) R.R.Dist



(Approved by AICTE, Recg. By Govt. of T.S & Affiliated to JNTUH, Hyderabad)

NAAC "B++" Accredited Institute

Gunthapally (V), Abdullapurmet(M), RR Dist, Near Ramoji Film City, Hyderabad -501512.

www.aietg.ac.in email: principal.avanthi@gmail.com





(Approved by AICTE, Recg. By Govt. of T.S & Affiliated to JNTUH, Hyderabad)

NAAC "B++" Accredited Institute

Gunthapally (V), Abdullapurmet(M), RR Dist, Near Ramoji Film City, Hyderabad -501512. <a href="www.aietg.ac.in">www.aietg.ac.in</a> email: <a href="mailto:principal.avanthi@gmail.com">principal.avanthi@gmail.com</a>

#### Tech Resonance 2K18 (2018-2019)

At the college level, the development of cost-effective societal projects are encouraged. Other initiatives for knowledge creation and transmission include coding contests and **Tech Resonance 2K18** hosted by the combine efforts of various Student clubs namely- IoT Club, ECE Club, Spark Club with the inculcated knowledge from The Centre of Excellence. Students actively participated and they gained exposure towards national and