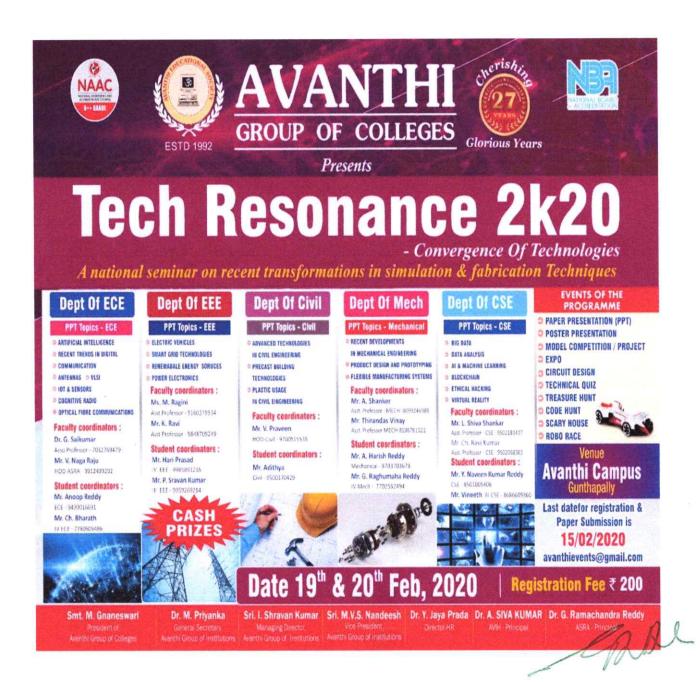

m organised the events like speeches for staff and students.

PRINCIPAL

Avanthi Institute of Engg. & Tech

Cuntihapally (V), Abdullapurmet Mdl) R.R.Dist



(Approved by AICTE, Recg. By Govt. of T.S & Affiliated to JNTUH, Hyderabad)
NAAC "B++" Accredited Institute

Gunthapally (V), Abdullapurmet(M), RR Dist, Near Ramoji Film City, Hyderabad -501512. www.aietg.ac.in email: principal.avanthi@gmail.com

Photo:



PRINCIPAL

Avanthi Institute of Engg. & Tech

Avanthi Institute of Engineering and Technology Conally (V), Abdullapurmet (Mdl) R.R.Dist



(Approved by AICTE, Recg. By Govt. of T.S & Affiliated to JNTUH, Hyderabad)
NAAC "B++" Accredited Institute

Gunthapally (V), Abdullapurmet(M), RR Dist, Near Ramoji Film City, Hyderabad -501512. www.aietg.ac.in email: principal.avanthi@gmail.com



PRINCIPAL

Avanthi Institute of Engg. & Tech

Guntihabally (V). Abdullapurmet (Mdi) R.R.Dist



(Approved by AICTE, Recg. By Govt. of T.S & Affiliated to JNTUH, Hyderabad)
NAAC "B++" Accredited Institute

Gunthapally (V), Abdullapurmet(M), RR Dist, Near Ramoji Film City, Hyderabad -501512. <a href="www.aietg.ac.in">www.aietg.ac.in</a> email: <a href="mailto:principal.avanthi@gmail.com">principal.avanthi@gmail.com</a>

#### Tech Resonance 2K19 (2019-2020)

At the college level, the development of cost-effective societal projects are encouraged. Other initiatives for knowledge creation and transmission include coding contests and **Tech Resonance 2K19** hosted by the combine efforts of various Student clubs namely- IoT Club, ECE Club, Spark Club with the inculcated knowledge from The Centr