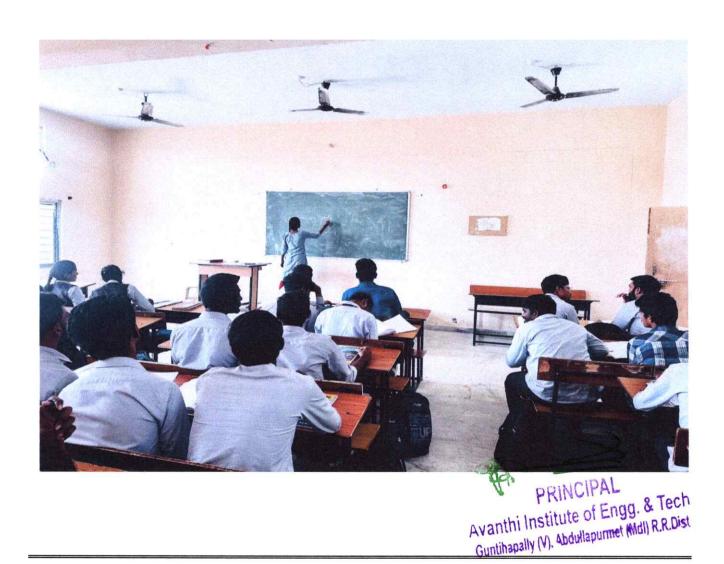

Students of EEE

Venue

: EEE Classroom

Date

: 08-02-2019

Time

: 10:30 AM to 01:30 PM

Principal

#### Copy to:

- 1. Principal Office
- 2. Director-HR
- 3. SPARK Club

PRINCIPAL

Avanthi Institute of Engg. & Tech

Guntihapally (V), Abdullapurmet (Mdl) R.R.Dist



(Approved by AICTE, Recg. By Govt. of T.S & Affiliated to JNTUH, Hyderabad)
NAAC "B++" Accredited Institute

Gunthapally (V), Abdullapurmet(M), RR Dist, Near Ramoji Film City, Hyderabad -501512.

www.aietg.ac.in email: principal.avanthi@gmail.com

Participants : Faculty and students

Topic : "08-02-2019"

**Speaker:** Students of EEE No. of Participants 33

Report on Seminar "Energy Sources"

A Seminar was conducted on One Day Awareness Program **Energy Sources** in EEE Classroom. The seminar was delivered by Studentsof EEE





(Approved by AICTE, Recg. By Govt. of T.S & Affiliated to JNTUH, Hyderabad) NAAC "B++" Accredited Institute

Gunthapally (V), Abdullapurmet(M), RR Dist, Near Ramoji Film City, Hyderabad -501512. www.aietg.ac.in email: principal.avanthi@gmail.com

# The following Students have attended the SEMINAR ON Energy Sources

| S.NO | ROLL NUMBER | STUDENT NAME               | ATTENDANCE |
|------|-------------|----------------------------|------------|
| 1    | 16Q61A0201  | B SUMANTH                  | P          |
| 2    | 16Q61A0202  | BARIGALA PRANEESH          | P          |
| 3    | 16Q61A0203  | BHUKYA PRIYANKA            | P          |
| 4    | 16Q61A0204  | BODA HANUK                 | P          |
| 5    | 16Q61A0205  | BOYA NIRANJAN              | P          |
| 6    | 16Q61A0206  | C