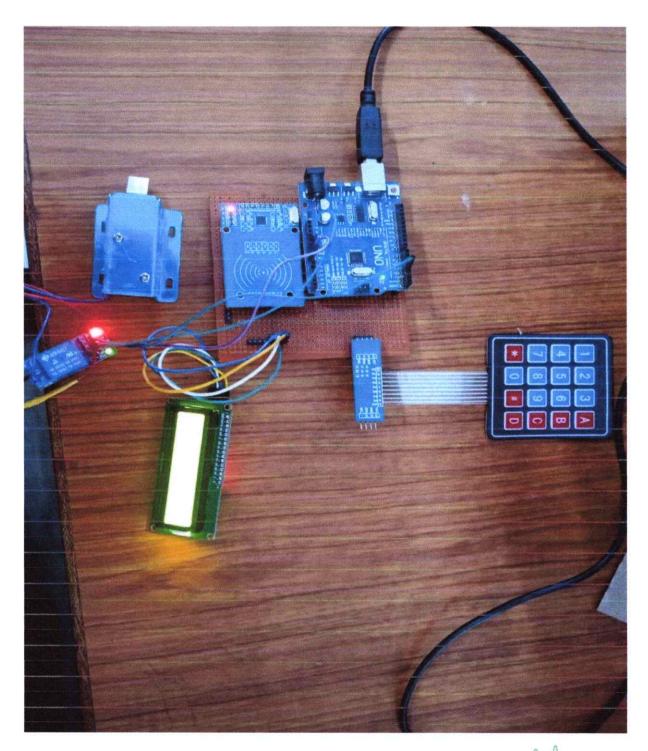

)

NAAC "B++" Accredited Institute

Gunthapally (V), Abdullapurmet(M), RR Dist, Near Ramoji Film City, Hyderabad -501512. www.aietg.ac.in email: principal.avanthi@gmail.com



ARDUINO BASED SNAKE ROBOT CONTROLLED USING ANDROID APPLICATION



(Approved by AICTE, Recg. By Govt. of T.S & Affiliated to JNTUH, Hyderabad)

NAAC "B++" Accredited Institute

Gunthapally (V), Abdullapurmet(M), RR Dist, Near Ramoji Film City, Hyderabad -501512.

www.aietg.ac.in email: principal.avanthi@gmail.com



SMART ENERGY METER SYSTEM USING AURDIN AND GSM MODULE,



(Approved by AICTE, Recg. By Govt. of T.S & Affiliated to JNTUH, Hyderabad)

NAAC "B++" Accredited Institute

Gunthapally (V), Abdullapurmet(M), RR Dist, Near Ramoji Film City, Hyderabad -501512.

www.aietg.ac.in email: principal.avanthi@gmail.com



DESIGN & IMPLEMENTATION OF RFID & KEYPAD BASED LOCK SYSTEM

BRINCIPAL & TARK



(Approved by AICTE, Recg. By Govt. of T.S & Affiliated to JNTUH, Hyderabad)

NAAC "B++" Accredited Institute

Gunthapally (V), Abdullapurmet(M), RR Dist, Near Ramoji Film City, Hyderabad -501512. www.aietg.ac.in email: principal.avanthi@gmail.com



TIMER BASED MOBILE CHARGER

Ogy PRINTE OF ENGLISHED INC. J. R.R.



(Approved by AICTE, Recg. By Govt. of T.S & Affiliated to JNTUH, Hyderabad)

NAAC "B++" Accredited Institute

Gunthapally (V), Abdullapurmet(M), RR Dist, Near Ramoji Film City, Hyderabad -501512. www.aietg.ac.in email: principal.avanthi@gmail.com



UNDERGROUND CABLE FAULT DETECTION BY USING IOT

SRINCIPAL BROWN, RR. Dist

Avanthi Institute of Engineering and Technologynstitute of Engineering and