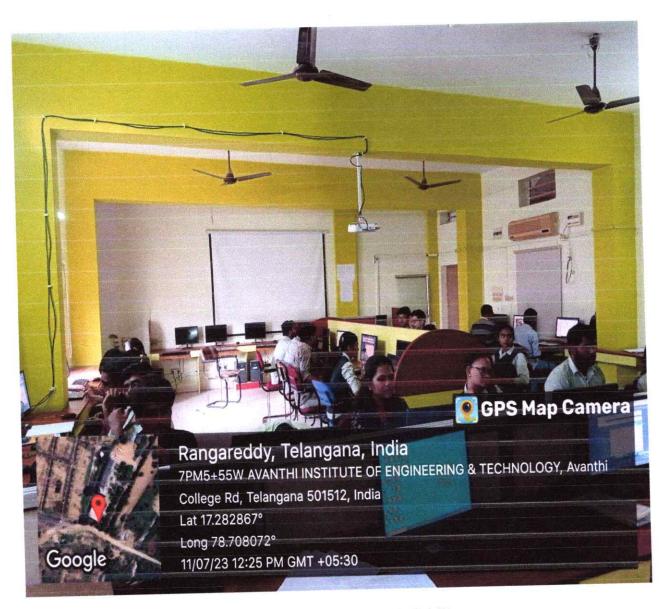

ccredited Institute

Gunthapally (V), Abdullapurmet(M), RR Dist, Near Ramoji Film City, Hyderabad -501512. <a href="https://www.aietg.ac.in">www.aietg.ac.in</a> email: <a href="mailto:principal.avanthi@gmail.com">principal.avanthi@gmail.com</a>



PHOTO: INDUSTRIAL VISIT TO CONTROLS & SCHEMATICS

PRINCIPAL BY Fech.

PRINCIPAL OF ENGG. 8 Tech.

R. Diet.

R. Andulysuumer (Mol.), R.R. Diet.

Avanthi Institute of Engineering and Technology



(Approved by AICTE, Recg. By Govt. of T.S & Affiliated to JNTUH, Hyderabad)
NAAC "B++" Accredited Institute

Gunthapally (V), Abdullapurmet(M), RR Dist, Near Ramoji Film City, Hyderabad -501512. <a href="https://www.aietg.ac.in">www.aietg.ac.in</a> email: <a href="mailto:principal.avanthi@gmail.com">principal.avanthi@gmail.com</a>

#### **LABORATORIES**



CSE COMPUTER LAB

PRINCIPAL & Tech.

PRINCIPAL & Tech.

R.R. Dist.

Guntinopath (V). Abdullapumer (Mai.). R.R. Dist.

3. Millianumer (Mai.). R.R. Dist.

1



(Approved by AICTE, Recg. By Govt. of T.S & Affiliated to JNTUH, Hyderabad) NAAC "B++" Accredited Institute

Gunthapally (V), Abdullapurmet(M), RR Dist, Near Ramoji Film City, Hyderabad -501512. <a href="https://www.aietg.ac.in">www.aietg.ac.in</a> email: <a href="mailto:principal.avanthi@gmail.com">principal.avanthi@gmail.com</a>



ANALOG CIRCUITS LAB

PRINCIPAL & Tech.
PRINCIPAL & Tech.
Dist.
R.R. Dist.
Gummapally (17), Abdulia purmet (Mdl.), R.R. Dist.

2



(Approved by AICTE, Recg. By Govt. of T.S & Affiliated to JNTUH, Hyderabad)
NAAC "B++" Accredited Institute

Gunthapally (V), Abdullapurmet(M), RR Dist, Near Ramoji Film Cit