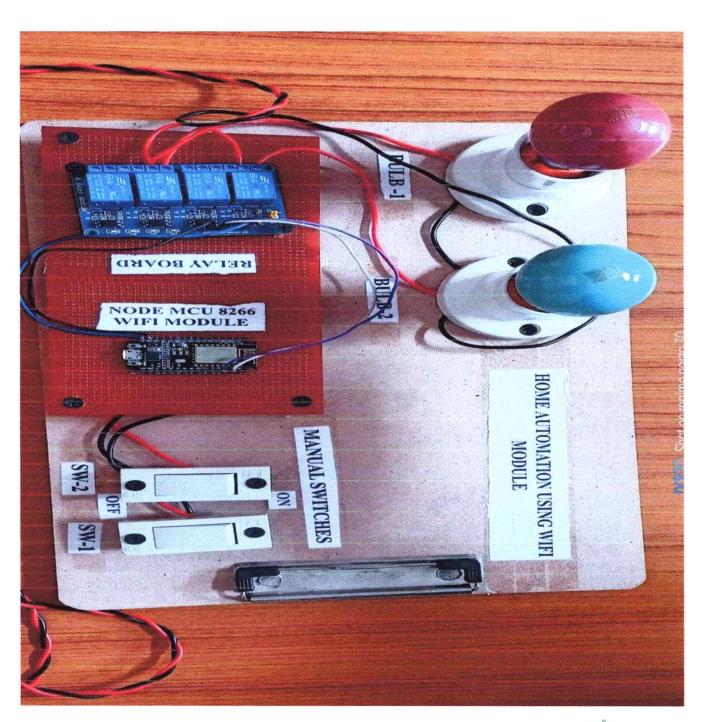

nthapally (V), Abdullapurmet(M), RR Dist, Near Ramoji Film City, Hyderabad -501512. www.aietg.ac.in email: principal.avanthi@gmail.com



LIGHTING CONTROL SYSTEM IN RAILWAY STATION WITH SOLAR PANEL



(Approved by AICTE, Recg. By Govt. of T.S & Affiliated to JNTUH, Hyderabad)

NAAC "B++" Accredited Institute

Gunthapally (V), Abdullapurmet(M), RR Dist, Near Ramoji Film City, Hyderabad -501512. www.aietg.ac.in email: principal.avanthi@gmail.com



DESIGN OF FIRE FIGHTING ROBOT

Avanthi Institute of Engineering and Technology (N), Abduller (M)



(Approved by AICTE, Recg. By Govt. of T.S & Affiliated to JNTUH, Hyderabad)

NAAC "B++" Accredited Institute

Gunthapally (V), Abdullapurmet(M), RR Dist, Near Ramoji Film City, Hyderabad -501512.

www.aietg.ac.in email: principal.avanthi@gmail.com



DESIGN HOME AUTOMATION USING WIFI MODULE



(Approved by AICTE, Recg. By Govt. of T.S & Affiliated to JNTUH, Hyderabad)

NAAC "B++" Accredited Institute

Gunthapally (V), Abdullapurmet(M), RR Dist, Near Ramoji Film City, Hyderabad -501512. www.aietg.ac.in email: principal.avanthi@gmail.com



DESIGN IOT BASED SOLAR POWER MONITORING SYSTEM

Avanthi Institute of Engineering and Technology institute of Engineering and E



(Approved by AICTE, Recg. By Govt. of T.S & Affiliated to JNTUH, Hyderabad)

NAAC "B++" Accredited Institute

Gunthapally (V), Abdullapurmet(M), RR Dist, Near Ramoji Film City, Hyderabad -501512. <a href="https://www.aietg.ac.in">www.aietg.ac.in</a> email: <a href="mailto:principal.avanthi@gmail.com">principal.avanthi@gmail.com</a>



DESIGN SUN TRACKING SYSTEM FOR SOLAR