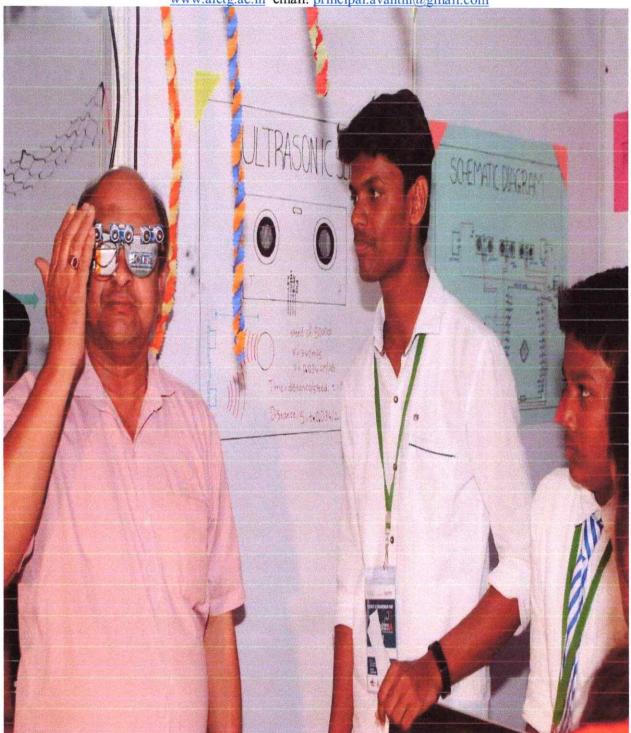

JNTUH, Hyderabad)

NAAC "B++" Accredited Institute

Gunthapally (V), Abdullapurmet(M), RR Dist, Near Ramoji Film City, Hyderabad -501512. www.aietg.ac.in email: principal.avanthi@gmail.com

## LIST INNOVATIVE PROJECTS



ARDUINO RADAR (RADAR BASED BLIND GLASS)

Avanthi Institute of Engineering and Technology INC of Engineering and Technology INC of Engineering Institute of Engineering and Technology INC of Engineering Institute of Engineering and Technology INC of Engineering Institute of Engineering and Technology INC of Engineering Inc of



(Approved by AICTE, Recg. By Govt. of T.S & Affiliated to JNTUH, Hyderabad)

NAAC "B++" Accredited Institute

Gunthapally (V), Abdullapurmet(M), RR Dist, Near Ramoji Film City, Hyderabad -501512.

www.aietg.ac.in email: principal.avanthi@gmail.com



ARDUINO RADAR (RADAR BASED BLIND GLASS)

Avanthi Institute of Engineering and Technology Circumstandi, R.R.



(Approved by AICTE, Recg. By Govt. of T.S & Affiliated to JNTUH, Hyderabad)

NAAC "B++" Accredited Institute

Gunthapally (V), Abdullapurmet(M), RR Dist, Near Ramoji Film City, Hyderabad -501512.



PRINCIPAL & Tech.

The Institute of Engg. & R.R. Dist.

Report N. Abdullapurmer (Mdt.). R.R. Dist.



(Approved by AICTE, Recg. By Govt. of T.S & Affiliated to JNTUH, Hyderabad)

NAAC "B++" Accredited Institute

Gunthapally (V), Abdullapurmet(M), RR Dist, Near Ramoji Film City, Hyderabad -501512.

www.aietg.ac.in email: principal.avanthi@gmail.com



ENVOREMENTAL MONETRING USING AURDINO & IOT WITH ALERTING SYSTEM



(Approved by AICTE, Recg. By Govt. of T.S & Affiliated to JNTUH, Hyd