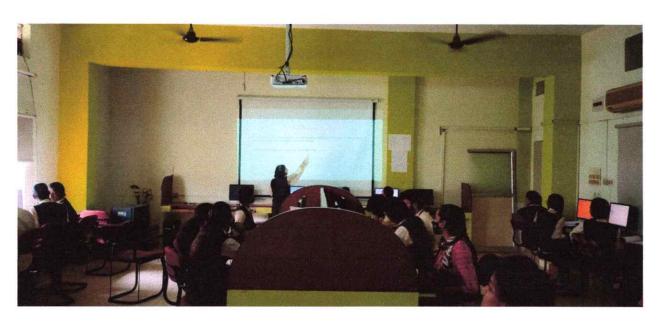

in E- Classroom. The seminar was delivered by Students of CSE- K. Radhika. The Seminar was all about programming languages and howit will limit the halting problem in computing devices and also he has explained the computational methods of which an algorithm could be written. The Students had acquired knowledge regarding the computation methods.



PRINCIPAL
PRINCIPAL
Avanthi Institute of Engg. & Tech
Guntihapally (V). Abdullapurmet (MdI) R.R.Dist
Guntihapally (V).



(Approved by AICTE, Recg. By Govt. of T.S & Affiliated to JNTUH, Hyderabad) NAAC "B++" Accredited Institute

Gunthapally (V), Abdullapurmet(M), RR Dist, Near Ramoji Film City, Hyderabad -501512. <a href="www.aietg.ac.in">www.aietg.ac.in</a> email: <a href="mailto:principal.avanthi@gmail.com">principal.avanthi@gmail.com</a>





(Approved by AICTE, Recg. By Govt. of T.S & Affiliated to JNTUH, Hyderabad) NAAC "B++" Accredited Institute

Gunthapally (V), Abdullapurmet(M), RR Dist, Near Ramoji Film City, Hyderabad -501512. www.aietg.ac.in email: principal.avanthi@gmail.com

Date 14/10/2020

To
The Principal
Avanthi Institute of Engineering and Technology
Hyderabad

Respected Sir,

Sub: Request for approval to conduct a seminar on "IoT and its Applications"-reg.

This is to inform you that Club IoT of Department of Computer Science Engineering isplanning to organize a seminar on "IoT and its Applications "18/10/2020

Thanking you Sir,

Yours sincerely HOD (CSE)



(Approved by AICTE, Recg. By Govt. of T.S & Affiliated to JNTUH, Hyderabad)

NAAC "B++" Accredited Institute

Gunthapally (V), Abdullapurmet(M), RR Dist