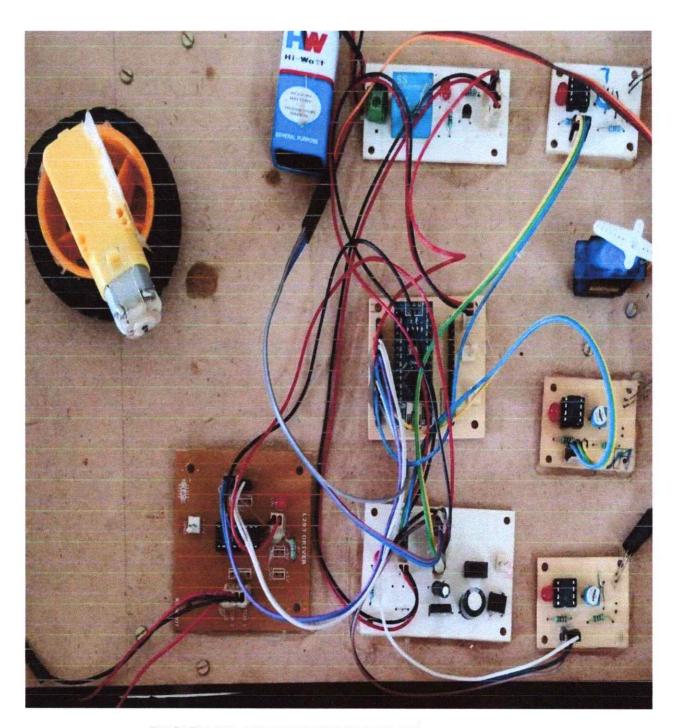

Hyderabad -501512. www.aietg.ac.in email: principal.avanthi@gmail.com



INTELLIGENT SECURITY & SAFETY SYSTEM FOR COLLEGES AND INDUSTRIES

Avanthi Institute of Engineering and Technology

Avanthi Institute of Engineering and Technology



(Approved by AICTE, Recg. By Govt. of T.S & Affiliated to JNTUH, Hyderabad)

NAAC "B++" Accredited Institute

Gunthapally (V), Abdullapurmet(M), RR Dist, Near Ramoji Film City, Hyderabad -501512. www.aietg.ac.in email: principal.avanthi@gmail.com



LIGHTING CONTROL SYSTEM IN RAILWAY STATION WITH SOLAR PANEL



(Approved by AICTE, Recg. By Govt. of T.S & Affiliated to JNTUH, Hyderabad)

NAAC "B++" Accredited Institute

Gunthapally (V), Abdullapurmet(M), RR Dist, Near Ramoji Film City, Hyderabad -501512. www.aietg.ac.in email: principal.avanthi@gmail.com



DESIGN OF FIRE FIGHTING ROBOT

Avanthi Institute of Engineering and Technology (N), Abduller (M)



(Approved by AICTE, Recg. By Govt. of T.S & Affiliated to JNTUH, Hyderabad)

NAAC "B++" Accredited Institute

Gunthapally (V), Abdullapurmet(M), RR Dist, Near Ramoji Film City, Hyderabad -501512.

www.aietg.ac.in email: principal.avanthi@gmail.com



DESIGN HOME AUTOMATION USING WIFI MODULE



(Approved by AICTE, Recg. By Govt. of T.S & Affiliated to JNTUH, Hyderabad)

NAAC "B++" Accredited Institute

Gunthapally (V), Abdullapurmet(M), RR Dist, Near Ramoji Film City, Hyderabad -501512. www.aietg.ac.in email: principal.avanthi@gmail.com



DESIGN IOT BASED SOLAR POWER MONITORING SYSTEM

Avanthi Institute of Engineering and Technology institute of Engineering and E



(Approved by AICTE, Rec